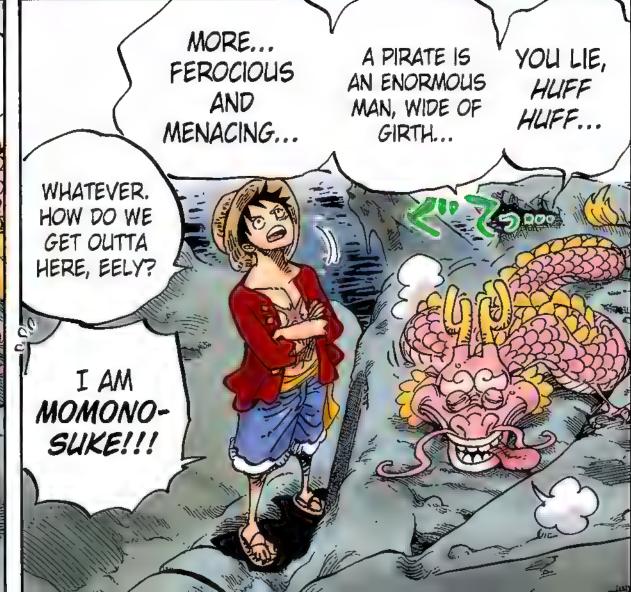

Odacchi! I've noticed something. Are the names Foxfire Kin'emon Q: and his son Momonosuke taken from the old-time movie star Kinnosuke Nakamura?! Well?!

--Kamiki

- A: Yes! You're correct. He was a star of period movies, and I'm a huge fan. Isn't it funny how when my little riddles get solved, I'm really excited?! Well, how about I tease a little something coming ahead? Luffy and crew will go to Wano in the future. I've Been dying to draw this story for ages. I'll probably slip in a whole lot of my personal interests in that one. Heehee.
- There are so many characters in the world of *One Piece*. Q: Which one takes the longest to draw?